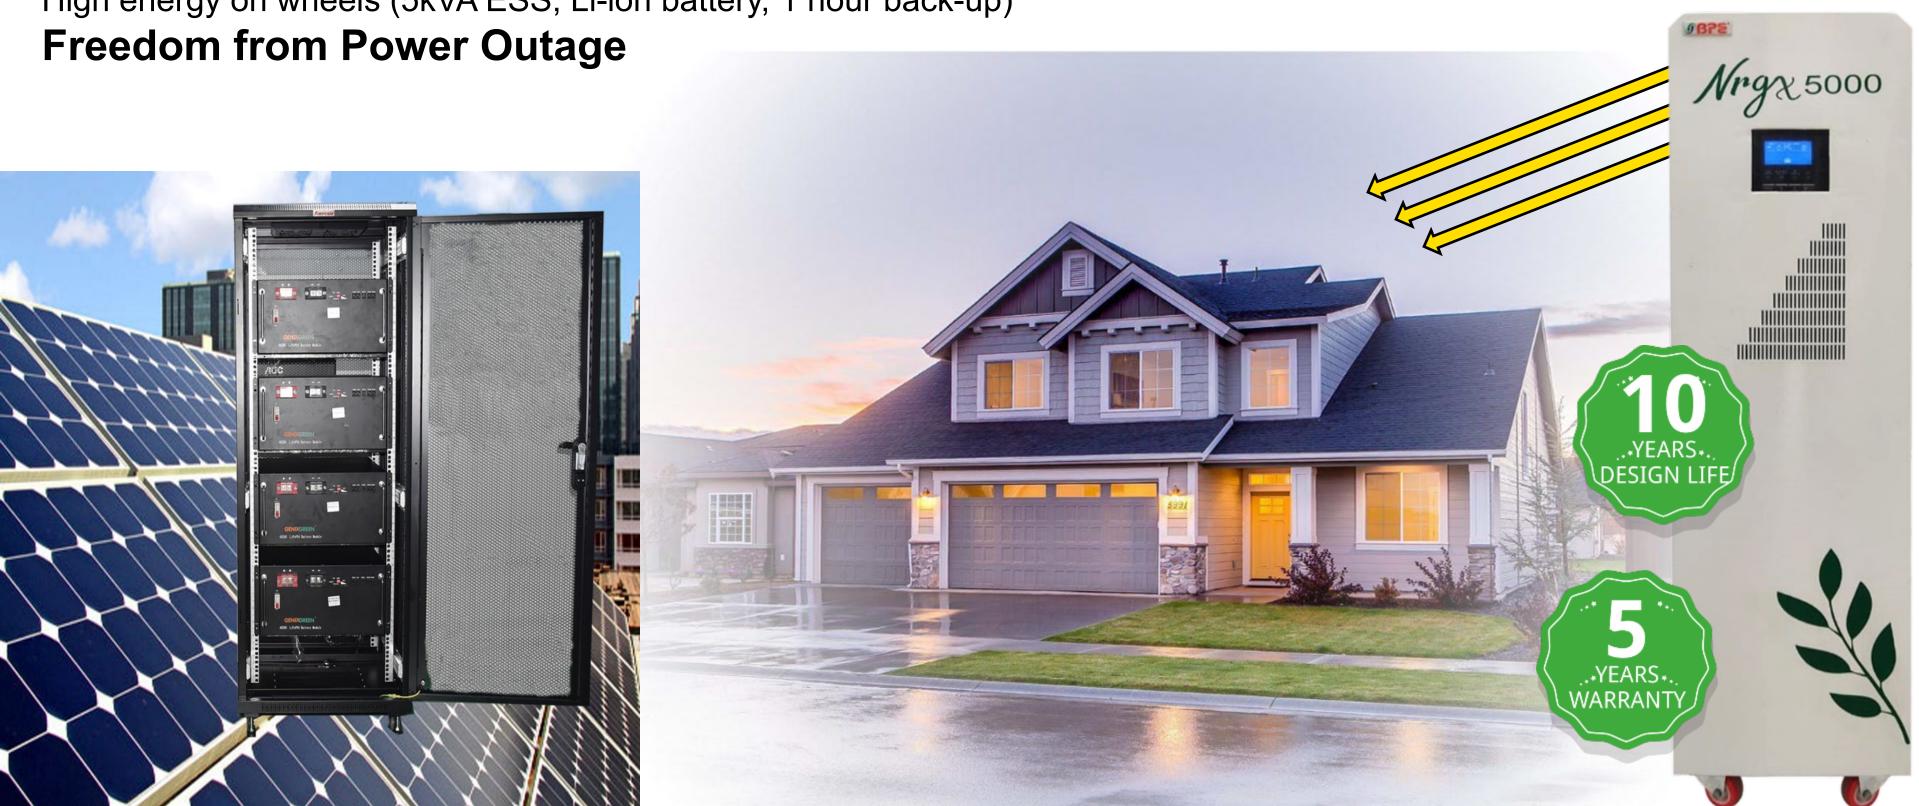

### Safe, Innovative & Reliable NRGX 5000 Energy Storage

High energy on wheels (5kVA ESS, Li-ion battery, 1 hour back-up)