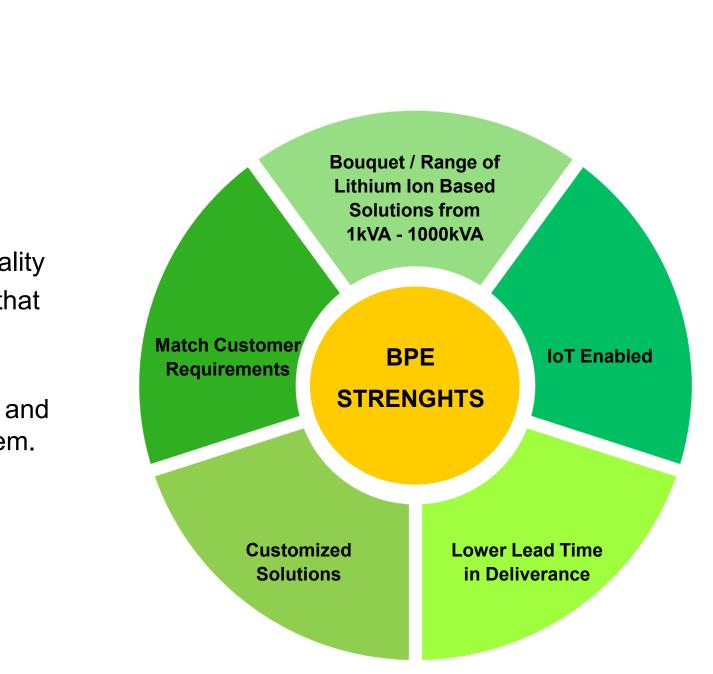

#### **Vendor Quality Management**

BPE follows a very strict and scientific Vendor Quality Management Program to ensure that every input that goes into production is of the highest Quality.

Periodically Vendor Quality reports are assessed, and poor-quality vendors are eliminated from the system.