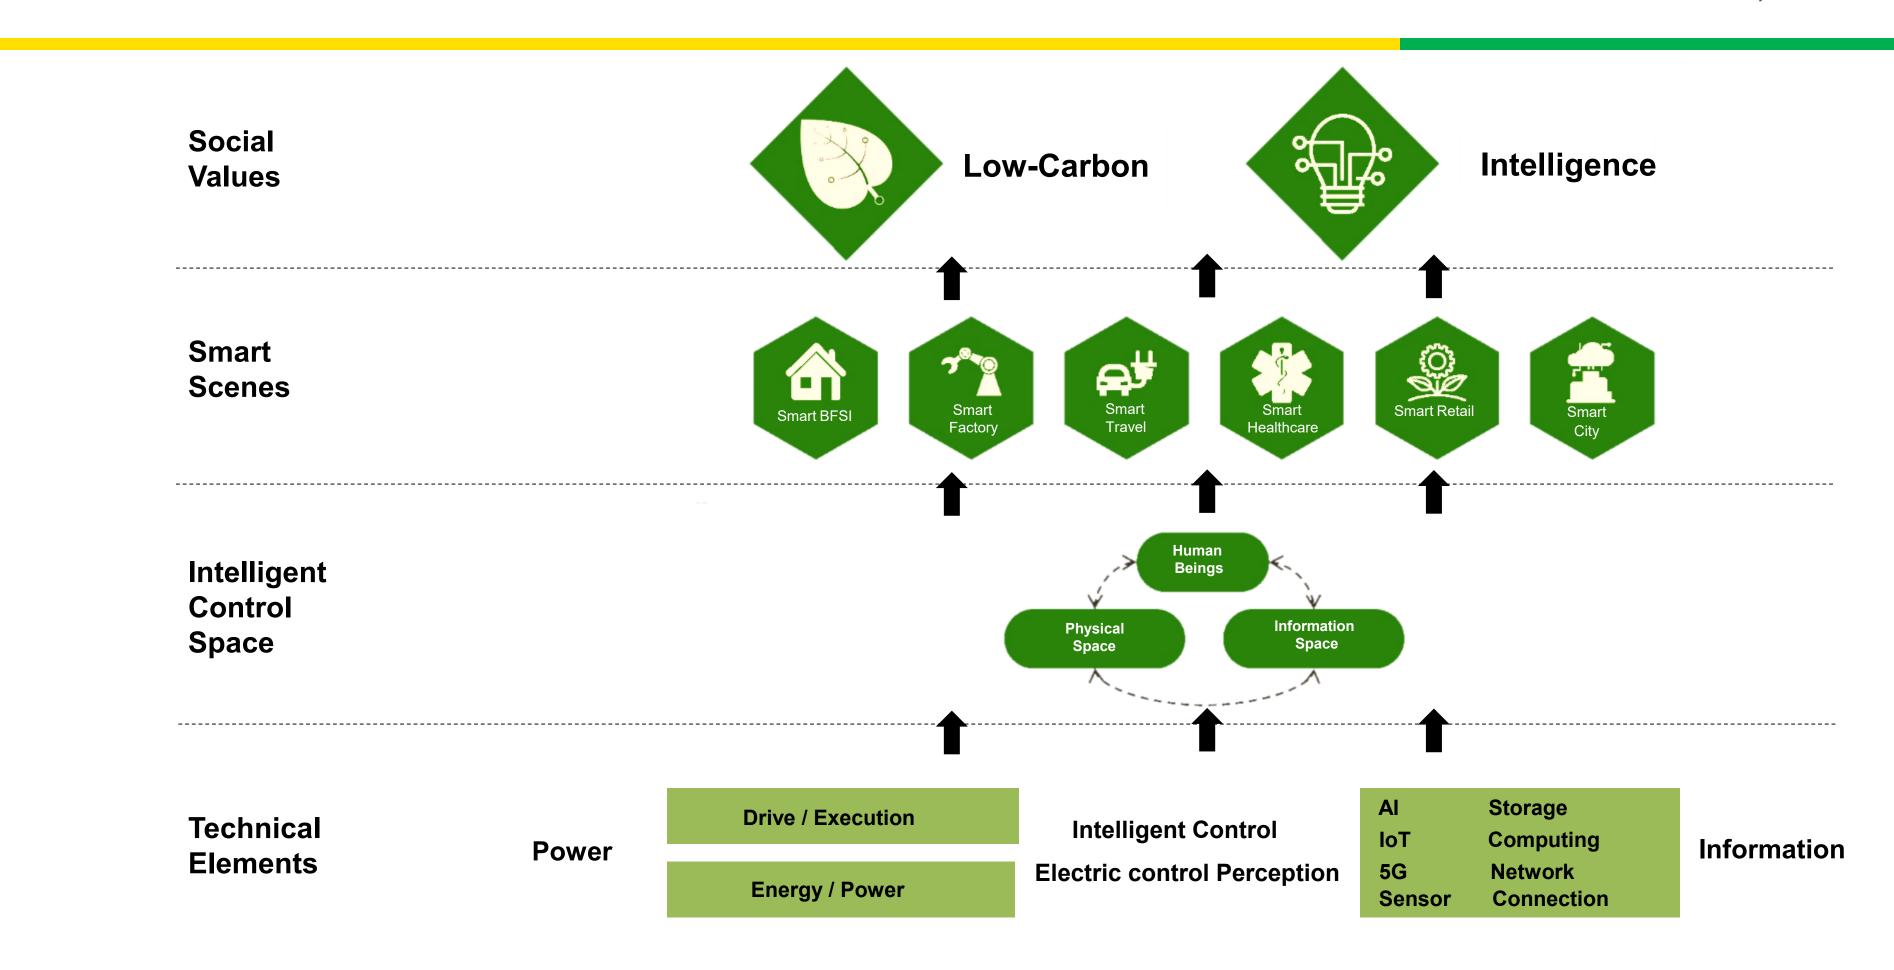

# Power Is ON



#### **POWERING SMART SOLUTIONS**







### **BPE ESS SOLUTIONS FOR HOME & INDUSTRY 1KW TO 1MW POWER**

### Safe, Innovative & Reliable NRGX 5000 Energy Storage

High energy on wheels (5kVA ESS, Li-ion battery, 1 hour back-up)







## **BPE CUSTOMERS ARE HAPPY CUSTOMERS!**



#### **Vendor Quality Management**

BPE follows a very strict and scientific Vendor Quality Management Program to ensure that every input that goes into production is of the highest Quality.

Periodically Vendor Quality reports are assessed, and poor-quality vendors are eliminated from the system.

Conform to quality standard ISO 9001: 2008

ISO 140001, ISO 18000, CE, ROHS, BIS







### **BPE CAPABILITIES**



Understand / Design / Manufacturing / Supply & Install upto 8 MW



Modular UPS offering upto 8MW



Pan India service capabilities with in